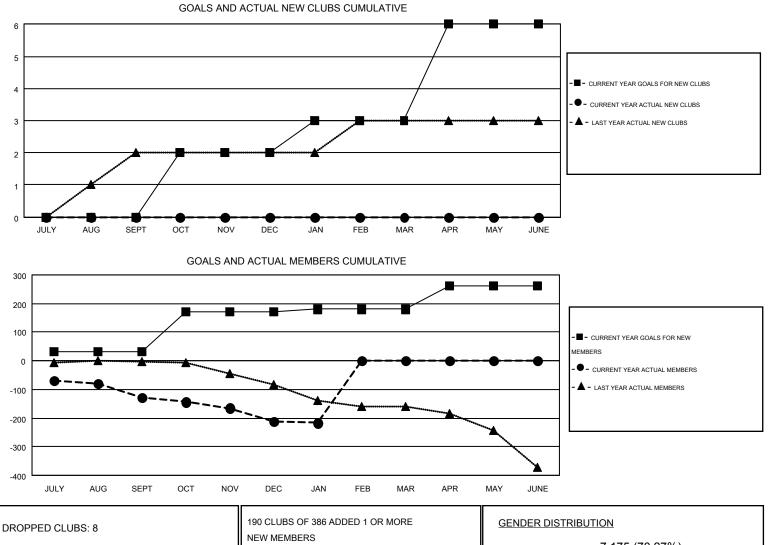

## GMT: HUCK TAINGAHUE

| GMT CA 7 |
|----------|

Results as of: 1/31/2016

| Clubs                 |                  |           |                  |                       | Members       |                    |                                        |                    |                  |
|-----------------------|------------------|-----------|------------------|-----------------------|---------------|--------------------|----------------------------------------|--------------------|------------------|
| RESULTS FOR 2015-2016 |                  |           |                  | RESULTS FOR 2015-2016 |               |                    |                                        |                    |                  |
| QUARTER               | NEW CLUB<br>GOAL | NEW CLUBS | DROPPED<br>CLUBS | NET<br>GAIN/LOSS      | QUARTER       | NEW MEMBER<br>GOAL | CHARTER AND<br>NEW<br>MEMBERS<br>ADDED | DROPPED<br>MEMBERS | NET<br>GAIN/LOSS |
| JULY/AUG/SEPT         | 0                | 0         | 6                | -6                    | JULY/AUG/SEPT | 31                 | 183                                    | 310                | -127             |
| OCT/NOV/DEC           | 2                | 0         | 0                | 0                     | OCT/NOV/DEC   | 141                | 206                                    | 291                | -85              |
| JAN/FEB/MAR           | 1                | 0         | 2                | -2                    | JAN/FEB/MAR   | 8                  | 39                                     | 44                 | -5               |
| APR/MAY/JUNE          | 3                | 0         | 0                | 0                     | APR/MAY/JUNE  | 81                 | 0                                      | 0                  | 0                |

| DROPPED CLUBS: 8 |     | 190 CLUBS OF 386 ADDED 1 OR MORE | GENDER DIST       | GENDER DISTRIBUTION |     |  |
|------------------|-----|----------------------------------|-------------------|---------------------|-----|--|
|                  |     | NEW MEMBERS                      | MALE              | 7,175 (70.27%)      |     |  |
|                  |     | 1                                | FEMALE            | 3,035 (29.73%)      |     |  |
| DROPPED MEMBERS  |     |                                  |                   |                     |     |  |
| DECEASED         | 100 | CLICK HERE FOR HEALTH            |                   |                     | 853 |  |
| CLUB CANCELLED   | 5   | ASSESSMENT DATA                  | FAMILY UNIT MEMBE | FAMILY UNIT MEMBERS |     |  |
| OTHER            | 540 |                                  | HEAD OF HOUSEHOL  | HEAD OF HOUSEHOLD   |     |  |
| TOTAL            | 645 |                                  | NON-HEAD OF HOUS  | 431                 |     |  |
|                  |     |                                  |                   |                     |     |  |